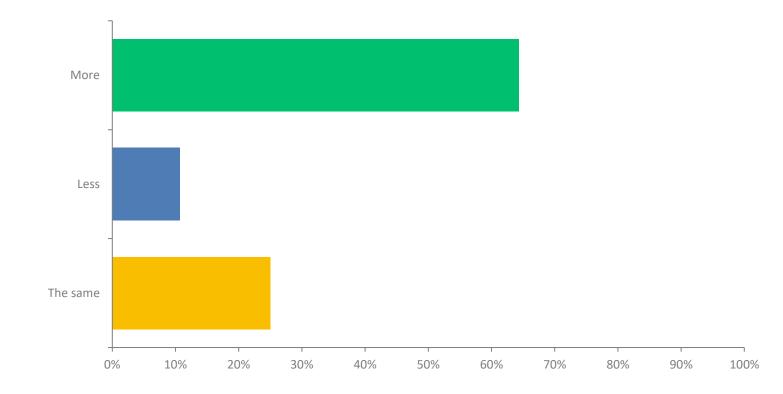

#### Q19: Compared to Q1 2022 do you employ more, less or the same amount of employees?