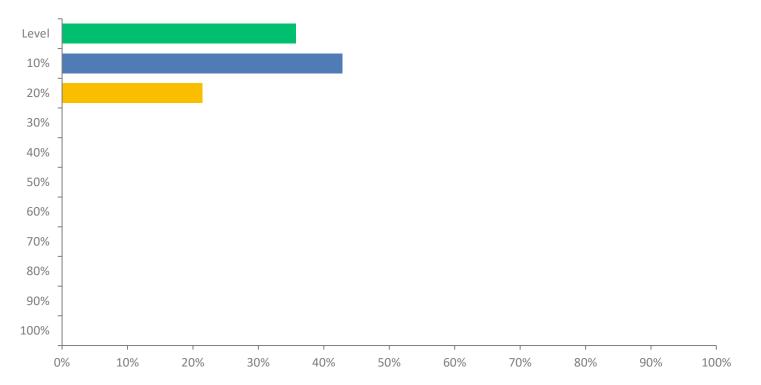

#### Q5: What level of growth are you anticipating for your business over the next 12 months?