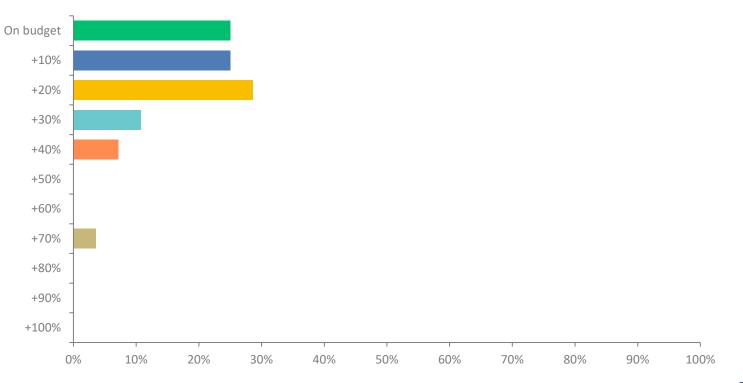

# Q7: How did your sales from Q2 2022 (April, May, June) compare to the same same quarter in 2021?