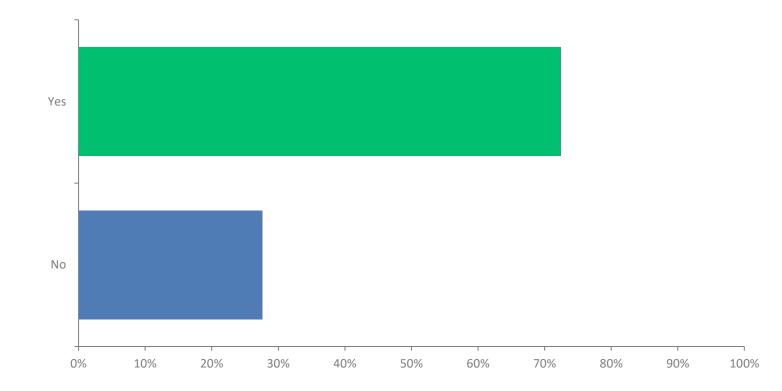

### **FEA Outlook**

### Q2 2022 Results

(April, May, June)







Information Involvement Influence

#### Q5: What level of growth are you anticipating for your business over the next 12 months?





#### **Q6:** Have you made any strategic adjustments based on your forecast?





# Q7: How did your sales from Q2 2022 (April, May, June) compare to the same same quarter in 2021?





# Q8: Which of the following are major issues of concern for your business over the next twelve months? (tick all that apply)





# Q9: On a scale of 0 - 10 how confident are you in the economy as a business driver? (0 being low confidence and 10 being highly confident).





# Q10: Which of the below routes to market do you think will be the most important drivers of your growth over the next twelve months? (Tick all that apply)





# Q11: Where will you be focussing your sales efforts during the next twelve months? (Tick all that apply)





# Q12: How do you anticipate your sales team will make contact with new buyers in the future? (Select up to three)





## Q13: Which of the