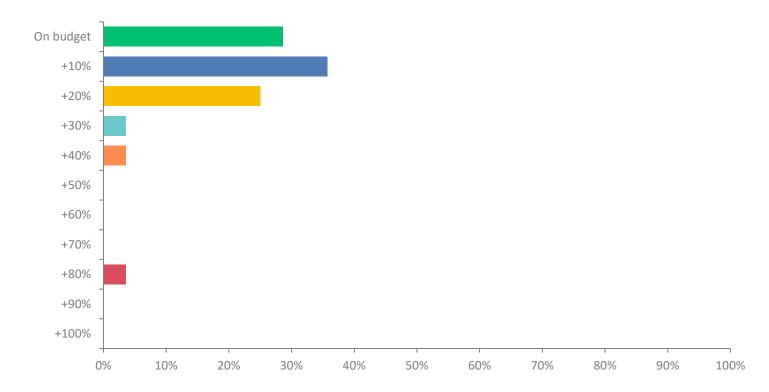

#### Q16: What level of projected sales do you expect to achieve in twelve months time?