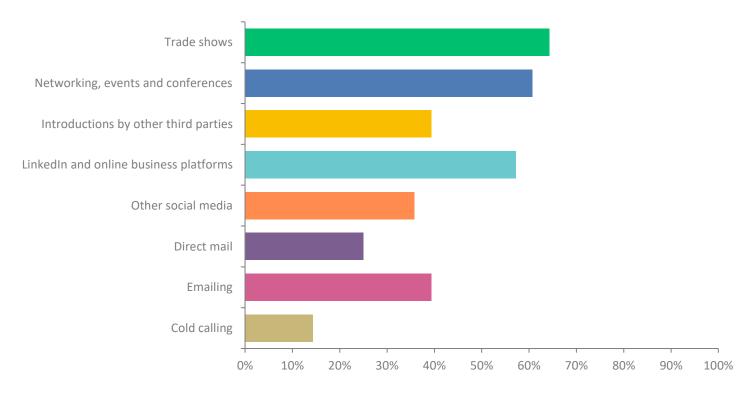

# Q12: How do you anticipate your sales team will make contact with new buyers in the future? (Select up to three)