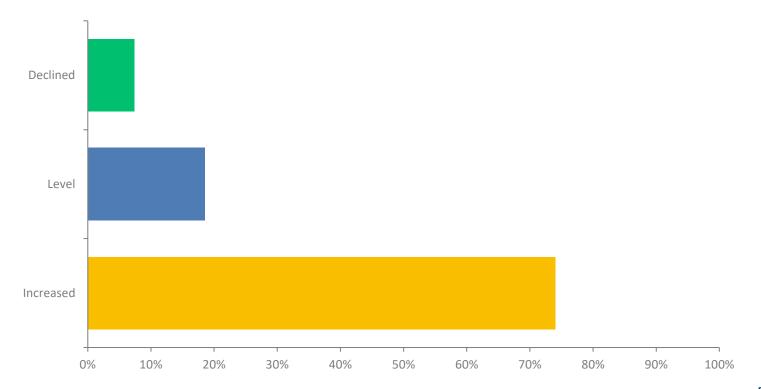

# Q7: How did your sales from Q2 2022 (April, May, June) compare to the same same quarter in 2021?