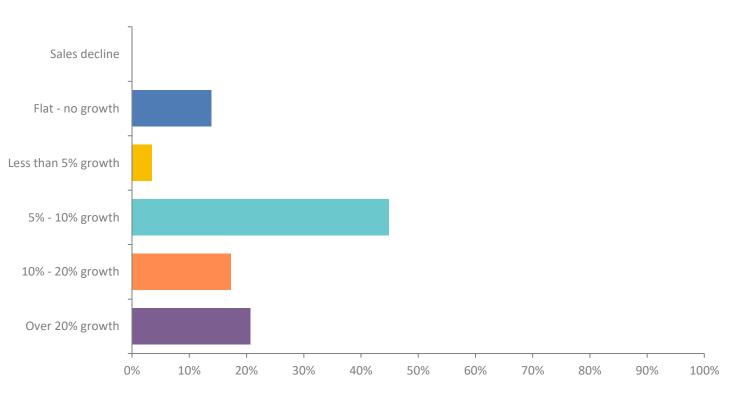

#### Q5: What level of growth are you anticipating for your business over the next 12 months?