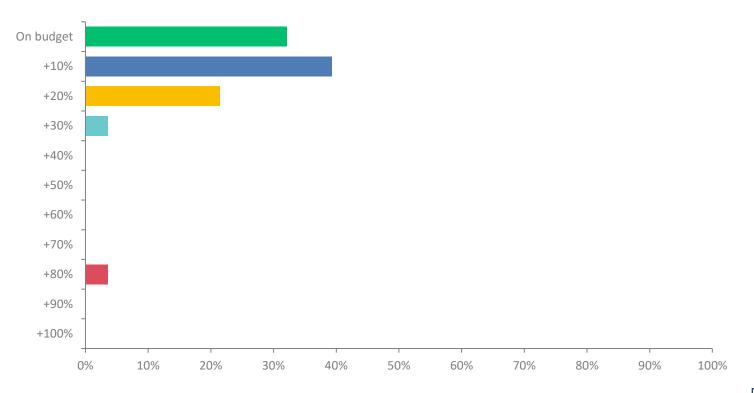

#### Q15: What level of projected sales do you expect to achieve in six months time?