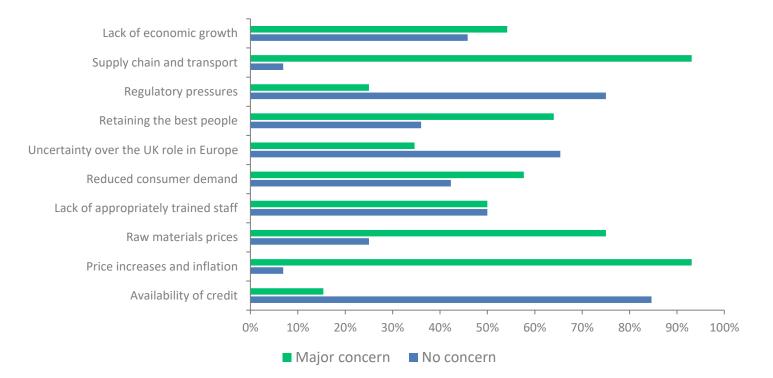

# Q8: Which of the following are major issues of concern for your business over the next twelve months? (tick all that apply)