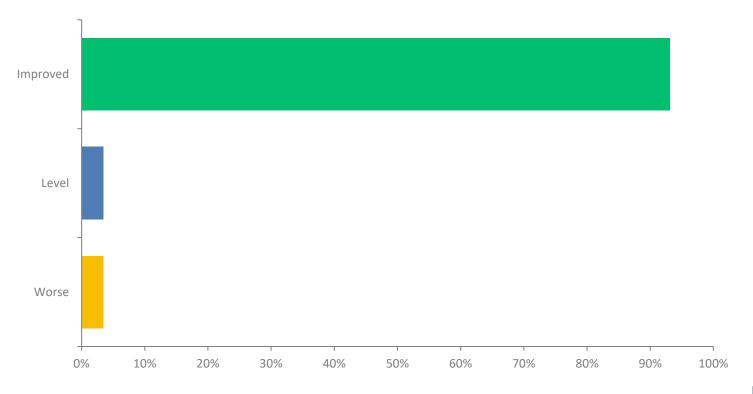

# Q7: How did your sales from Q2 2022 (April, May, June) compare to the same same quarter in 2021?