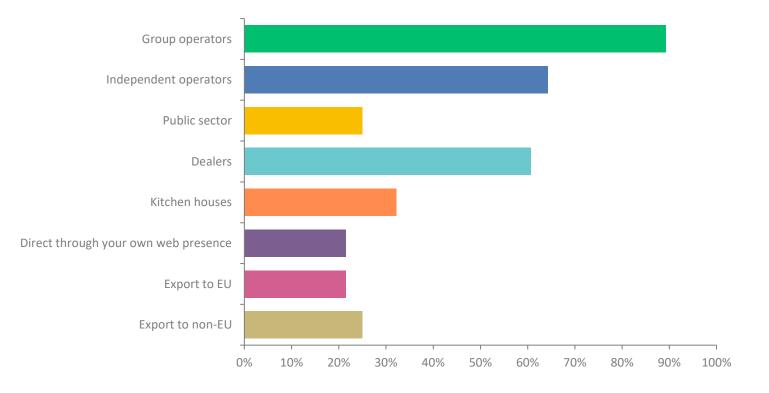

# Q10: Which of the below routes to market do you think will be the most important drivers of your growth over the next twelve months? (Tick all that apply)