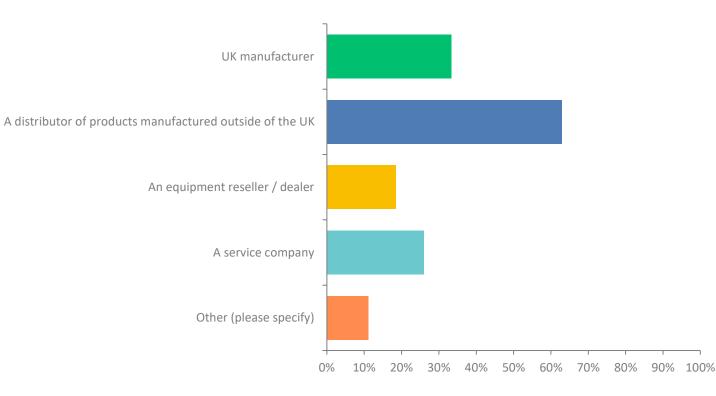

#### Q22: Which of the following descriptions applies to your business? (Select all that apply)