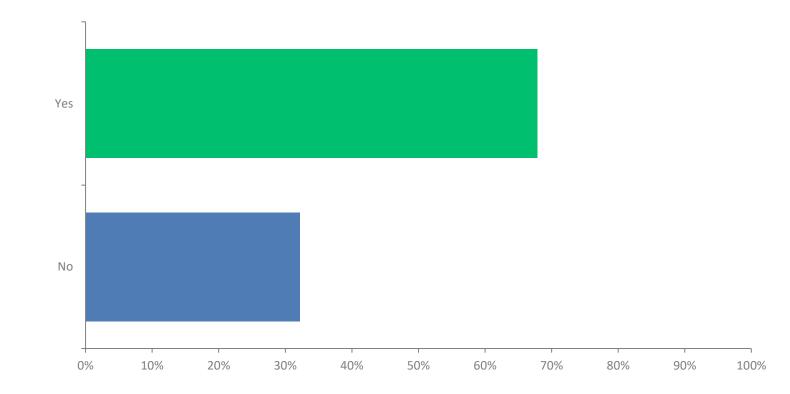

anticipate your sales team will make contact with new buyers in the future? (Select up to three)





## Q13: Which of the following options represent the greatest threat to your growth in the current climate? (Select up to three)





#### Q14: How do your current level of sales compare to the previous six months?





#### Q15: What level of projected sales do you expect to achieve in six months time?





#### Q16: What level of projected sales do you expect to achieve in twelve months time?





#### Q17: What level of projected sales do you expect to achieve in eighteen months time?





### Q18: How many staff do you employ?





#### Q19: Compared to Q1 2022 do you employ more, less or the same amount of employees?





### Q20: Are you experiencing difficulties in finding staff?





### Q21: Have you increased average employee wages to either retain or employ new staff members in the last three months? If so by how much?





#### Q22: Which of the following descriptions applies to your business? (Select all that apply)





### **FEA Outlook**

### Q2 2022 Results

(April, May, June)







Information Involvement Influence