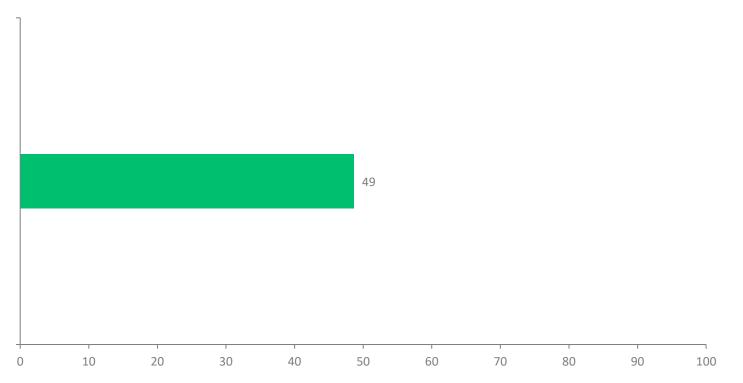

# Q9: On a scale of 0 - 10 how confident are you in the economy as a business driver? (0 being low confidence and 10 being highly confident).