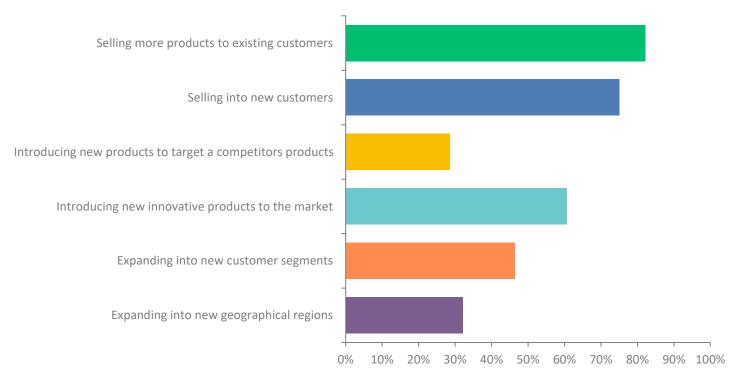

# Q11: Where will you be focussing your sales efforts during the next twelve months? (Tick all that apply)