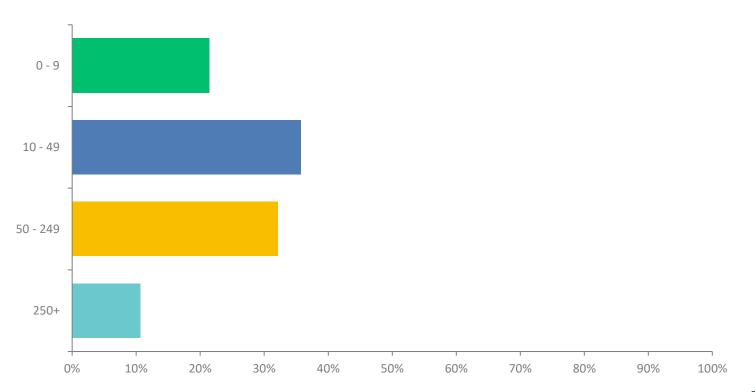

s? (Tick all that apply)





# Q11: Where will you be focussing your sales efforts during the next twelve months? (Tick all that apply)





# Q12: How do you anticipate your sales team will make contact with new buyers in the future? (Select up to three)





## Q13: Which of the following options represent the greatest threat to your growth in the current climate? (Select up to three)





#### Q14: How do your current level of sales compare to the previous six months?





#### Q15: What level of projected sales do you expect to achieve in six months time?





#### Q16: What level of projected sales do you expect to achieve in twelve months time?





#### Q17: What level of projected sales do you expect to achieve in eighteen months time?





### Q18: How many staff do you employ?





#### Q19: Compared to Q1 2022 do you employ more, less or the same amount of employees?





### Q20: Are you experiencing difficulties in finding staff?





### Q21: Have you increased average employee wages to either retain or employ new staff members in the last three months? If so by how much?





#### Q22: Which of the following descriptions applies to your business? (Select all that apply)





### **FEA Outlook**

### Q2 2022 Results

(April, May, June)







Information Involvement Influence