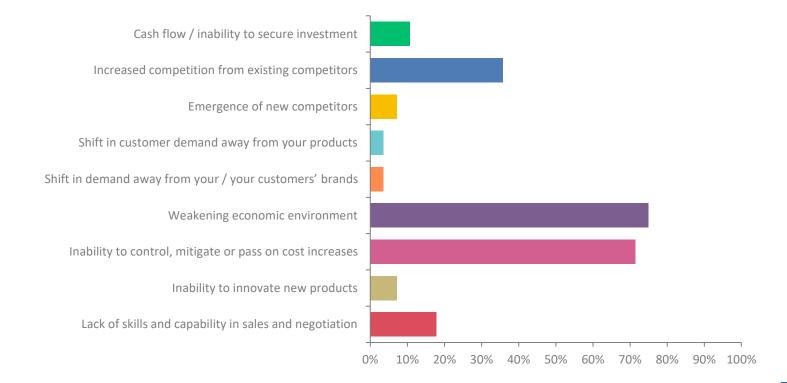

## Q13: Which of the following options represent the greatest threat to your growth in the current climate? (Select up to three)