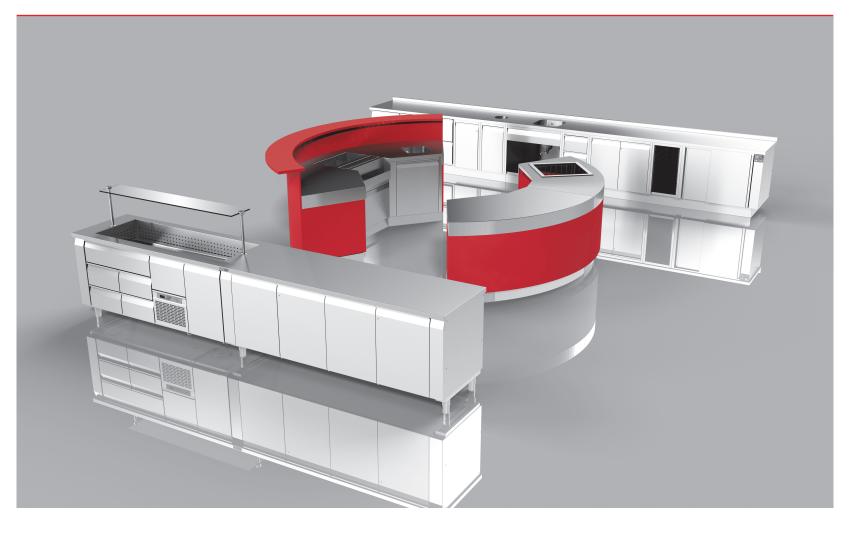

## Bespoke Stainless Steel Fabricators



20 years of dealer focused partnerships, exporting to 18 countries.



Short lead times – from 2-4 weeks, on time deliveries.



Greater than 60% of our production is geared towards bespoke fabrication.



Detailed 3D drawings are provided to avoid costly mistakes.



A reliable and trusted company to partner with, 150 skilled employees.



We take care of the transportation, no need to worry about the delivery.



Company employed, UK based Country Manager for simplicity of communication.



Freight inclusive delivery options are available.

## Novameta UK

♀ 1210 Parkview, Arlington Business Park, Theale, Reading, Berkshire RG7 4TY

+44 118 965 4098

+44 791 874 0027

sales@novameta.co.uk

www.novameta.co.uk