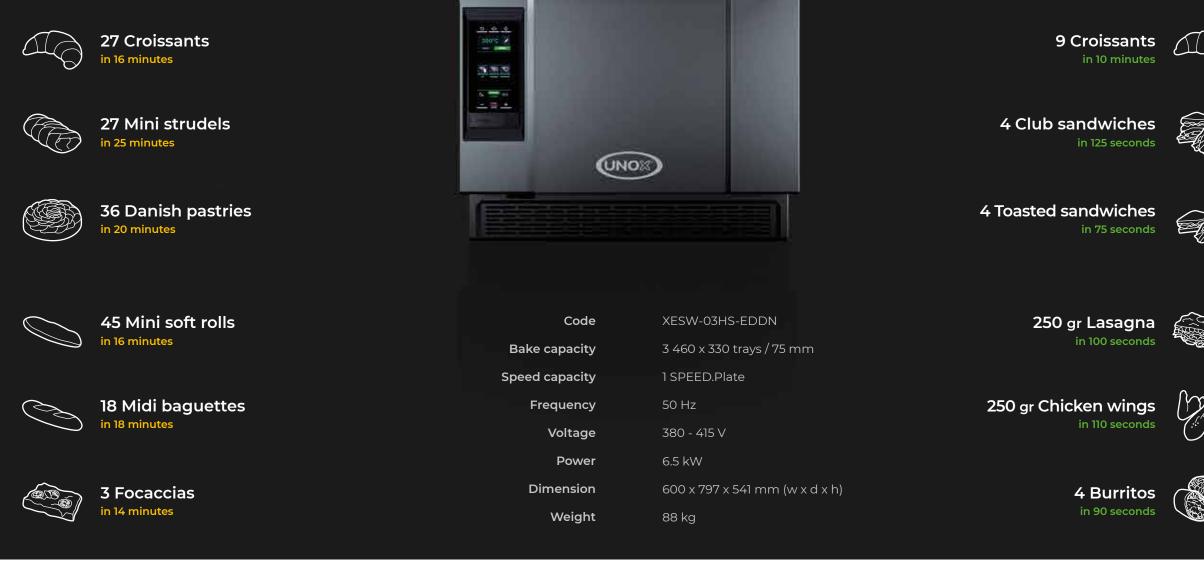

# 2 in 1

Save space

3 x Profit

Multiply your revenues

**16 min** 27 pcs <mark>baked</mark> croissant

Ø

**90 sec** 4 pcs **toasted** croissant sandwich