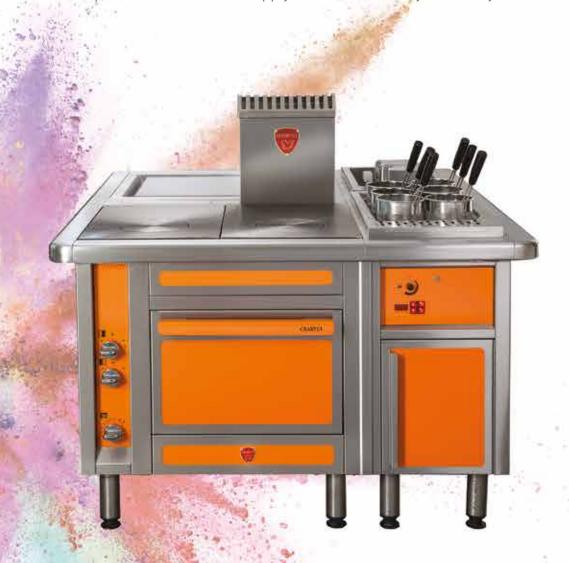

## Pro 700, Pro 800 and Pro 900 Series Coloured Panels

Whether you are looking for a colourful show piece with that wow factor, colours that match your branding, or a colour scheme for your restaurant, Charvet now produces modular cooking suites with coloured panels from its own French enamelling facility!

The growing trend for open kitchens is leading to an increased demand for 'statement' ranges. At Charvet we are in the unique position to be able to supply customers exactly what they want.

Coloured enamel panels are available for doors and control panels on full and half modules, including oven units and service void end panels.

## Standard colours available are:

- Grey White (RAL 9002)

  Jet Black (RAL 9005)

  Light Ivory (RAL 1015)
  - Traffic Red (RAL 3020)
  - Wine Red (RAL 3005)
- Ultramarine Blue (RAL 5002)
- Night Blue (RAL 5022)
- Traffic Orange (RAL 2009)
  - Moss Green (RAL 6005)