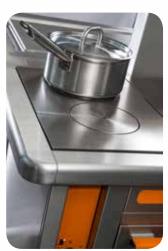

The growing trend for open kitchens is leading to an increased demand for 'statement' ranges. At Charvet we are in the unique position to be able to supply customers exactly what they want.

Coloured enamel panels are available for doors and control panels on full and half modules, including oven units and service void end panels.

## Standard colours available are:

- Grey White (RAL 9002)

  Jet Black (RAL 9005)

  Light Ivory (RAL 1015)
  - Traffic Red (RAL 3020)
  - Wine Red (RAL 3005)
- Ultramarine Blue (RAL 5002)
- Night Blue (RAL 5022)
- Traffic Orange (RAL 2009)
  - Moss Green (RAL 6005)