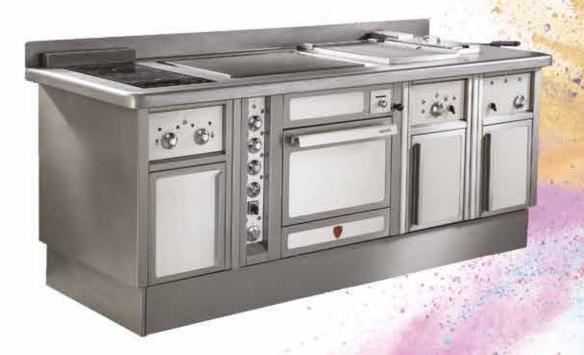

The growing trend for open kitchens is leading to an increased demand for 'statement' ranges. At Charvet we are in the unique position to be able to supply customers exactly what they want.

Coloured enamel panels are available for doors and control panels on full and half modules, including oven units and service void end panels.

## Standard colours available are:

- Grey White (RAL 9002)

  Jet Black (RAL 9005)

  Light Ivory (RAL 1015)
  - Traffic Red (RAL 3020)
  - Wine Red (RAL 3005)
- Ultramarine Blue (RAL 5002)
- Night Blue (RAL 5022)
- Traffic Orange (RAL 2009)
  - Moss Green (RAL 6005)