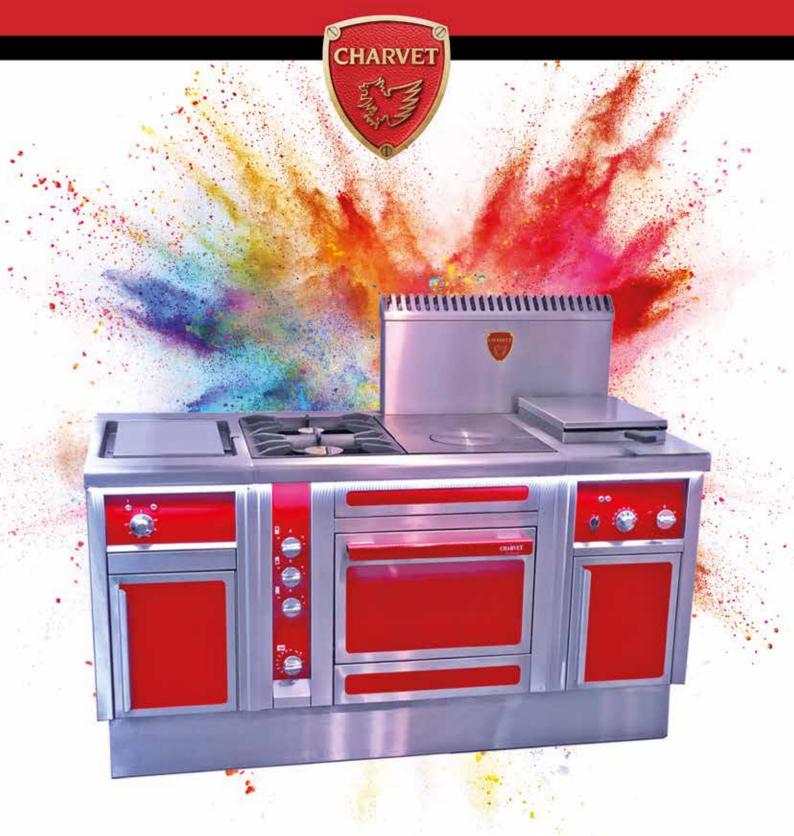

## Pro 700, Pro 800 and Pro 900 Series Coloured Panels

Whether you are looking for a colourful show piece with that wow factor, colours that match your branding, or a colour scheme for your restaurant, Charvet now produces modular cooking suites with coloured panels from its own French enamelling facility!

The growing trend for open kitchens is leading to an increased demand for 'statement' ranges. At Charvet we are in the unique position to be able to supply customers exactly what they want.

Coloured enamel panels are available for doors and control panels on full and half modules, including oven units and service void end panels.

## Standard colours available are:

- Grey White (RAL 9002)

  Jet Black (RAL 9005)

  Light Ivory (RAL 1015)
  - Traffic Red (RAL 3020)
  - Wine Red (RAL 3005)
- Ultramarine Blue (RAL 5002)
- Night Blue (RAL 5022)
- Traffic Orange (RAL 2009)
  - Moss Green (RAL 6005)