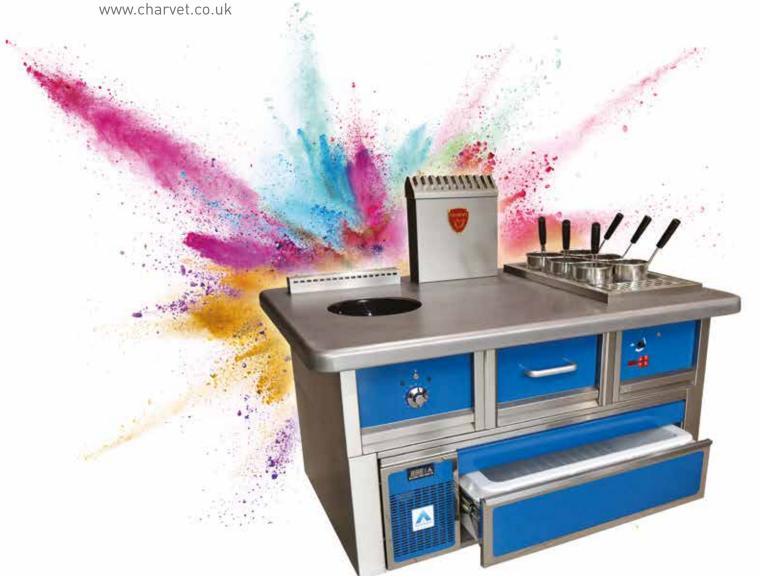

The growing trend for open kitchens is leading to an increased demand for 'statement' ranges. At Charvet we are in the unique position to be able to supply customers exactly what they want.

Coloured enamel panels are available for doors and control panels on full and half modules, including oven units and service void end panels.

## Standard colours available are:

- Grey White (RAL 9002)

  Jet Black (RAL 9005)

  Light Ivory (RAL 1015)
  - Traffic Red (RAL 3020)
  - Wine Red (RAL 3005)
- Ultramarine Blue (RAL 5002)
- Night Blue (RAL 5022)
- Traffic Orange (RAL 2009)
  - Moss Green (RAL 6005)