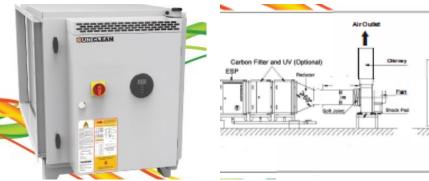

## E.S.P.'s

Modular, duct mounted Electrostatic Precipitator for removal of fine (smoke) particulate.

#### Carbon

Modular, duct mounted Activated Carbon filtration for removal of malodorous gases and residual ozone.

#### **UV Filtration**

Modular, duct mounted Ultra Violet filtration system for removal of grease and odour particulate.