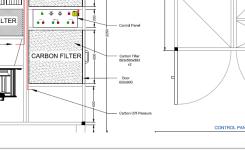

#### Uni-fresh

A stand-alone re-circulating kitchen ventilation system ideal for use over electrical appliances where venting to atmosphere is not possible.

G4 Filter 595x595x45 x2 Rigid Bag Filter 592x592x292 x2

HEPA Filter 593x593x292 x2

Door 900x600

Door 600x600

Pre Filter D

x2 Gland for Main Incomity

### Door • • • • • • • HEPA FILTER ARBON FILTER Carbon Filter 593x593x593 1 Phase (16Amp) EC Fan Motor 2,0M%s Max Door Secondary Acce Plate Into Fan Sec

#### Carbon

Modular, duct mounted Activated Carbon filtration for removal of malodorous gases and residual ozone.