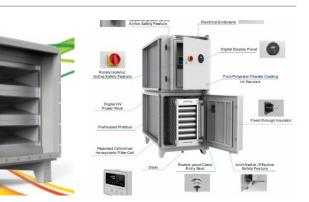

#### Uni-fresh

A stand-alone re-circulating kitchen ventilation system ideal for use over electrical appliances where venting to atmosphere is not possible.

G4 Filter 595x595x45 x2 Rigid Bag Filter 592x592x292 x2

HEPA Filter 593x593x292 x2

Door 900x600

Door 600x600

Pre Filter D

x2 Gland for Main Incomity

### Door • • • • • • • HEPA FILTER ARBON FILTER Carbon Filter 593x593x593 1 Phase (16Amp) EC Fan Motor 2,0M%s Max Door Secondary Acce Plate Into Fan Sec