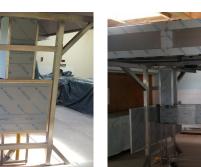

### **Ground Support Frames**

In situations where the building fabric or structure is insufficient to support the weight of the canopy, self supporting frames can be incorporated.