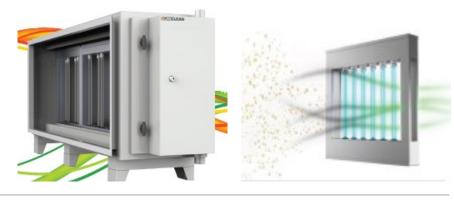

## E.S.P.'s

Modular, duct mounted Electrostatic Precipitator for removal of fine (smoke) particulate.